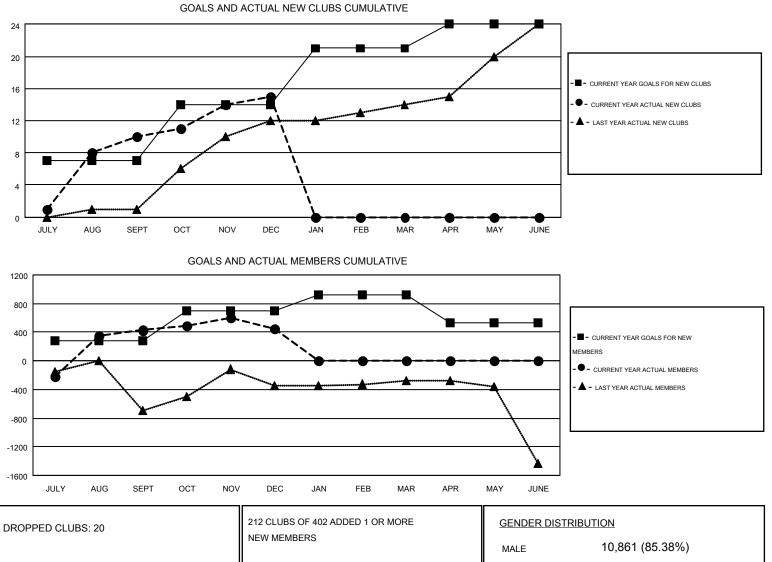

## GMT: ER GURUNATHAN

| GI | МT | CA | Ć |
|----|----|----|---|

| Clubs<br>RESULTS FOR 2016-2017 |   |    |    | Members<br>RESULTS FOR 2016-2017 |               |      |       |     |         |
|--------------------------------|---|----|----|----------------------------------|---------------|------|-------|-----|---------|
|                                |   |    |    |                                  |               |      |       |     | QUARTER |
| JULY/AUG/SEPT                  | 7 | 10 | 5  | 5                                | JULY/AUG/SEPT | 285  | 1,086 | 659 | 427     |
| OCT/NOV/DEC                    | 7 | 5  | 15 | -10                              | OCT/NOV/DEC   | 410  | 510   | 493 | 17      |
| JAN/FEB/MAR                    | 7 | 0  | 0  | 0                                | JAN/FEB/MAR   | 230  | 0     | 0   | 0       |
| APR/MAY/JUNE                   | 3 | 0  | 0  | 0                                | APR/MAY/JUNE  | -390 | 0     | 0   | 0       |

|                 |       |                       | MALE               | 10,861 (85.38%) |       |
|-----------------|-------|-----------------------|--------------------|-----------------|-------|
| DROPPED MEMBERS |       |                       | FEMALE             | 1,860 (14.62%)  |       |
| DECEASED        | 14    | CLICK HERE FOR HEALTH |                    | _               | 2 404 |
| CLUB CANCELLED  | 322   | ASSESSMENT DATA       | FAMILY UNIT MEMBER | S               | 3,484 |
| OTHER           | 816   |                       | HEAD OF HOUSEHOLD  |                 | 1,370 |
| TOTAL           | 1,152 |                       | NON-HEAD OF HOUSE  | HOLD            | 2,114 |